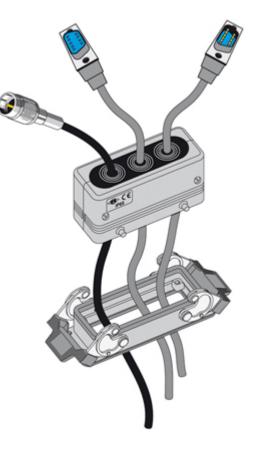

### Notes

CYR enclosures for round cables

The CYR enclosures are used in installations that require a passage for round cables for data transmission (e.g. computers or PLC) via equipment such as

command or control panels, ensuring a good condition of the cable connections.

The enclosures are in two parts and have sealing gaskets to preserve the degree of protection of the equipment. The enclosures also contain a rapid cable

block device.

The CYR 16.3 and 24.4 can be used with the bulkhead enclosures CHI 16 and CHI 24 respectively.