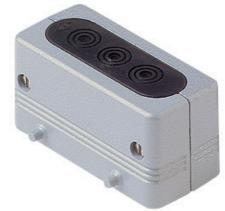

### Brief description:

cable passing hoods, 3 holes for round cables Ø 5 13,5 mm

#### Product description

Series Product type Style Family Further technical details Weight enclosures connectors accessories cable passing hoods 3 holes for round cables Ø 5 13,5 mm accessories for multipole connectors

### Notes

CYR enclosures for round cables

The CYR enclosures are used in installations that require a passage for round cables for data transmission (e.g. computers or PLC) via equipment such as

command or control panels, ensuring a good condition of the cable connections.

The enclosures are in two parts and have sealing gaskets to preserve the degree of protection of the equipment. The enclosures also contain a rapid cable

block device.

The CYR 16.3 and 24.4 can be used with the bulkhead enclosures CHI 16 and CHI 24 respectively.