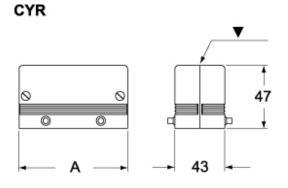

### Catalogue drawings

|          | Α    |            | nr. |
|----------|------|------------|-----|
| CYR 16.3 | 93,3 | Ø 5 / 13,3 | 3   |
| CYR 24.4 | 120  | Ø 5 / 13,3 | 4   |